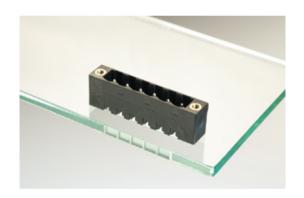

## Plug and Socket PCB Terminal Blocks

Range: PCB Terminal Blocks, Connectors and Fuse Holders

Order Code: 31235104

## **DESCRIPTION**

4 Pole vertical pin headers 5.08mm pitch 13.5A 320V

Subject to technical modification without notice.

Typographical and other errors do not justify claim for damages.

## **SPECIFICATION**

| Туре                        | PCB mount - Male header                                               |
|-----------------------------|-----------------------------------------------------------------------|
| Mounting Type               | Wave - through hole                                                   |
| Orientation                 | Vertical                                                              |
| Pitch (mm)                  | 5.08                                                                  |
| Open/Closed/Screw/Flange    | Screw Flange                                                          |
| Number of Poles             | 4                                                                     |
| Max Current (A)             | 13.5                                                                  |
| Max Voltage (V)             | 320                                                                   |
| Height (mm)                 | 8.4                                                                   |
| Standard Colour             | Black                                                                 |
| Width (mm)                  | 12                                                                    |
| Length (mm)                 | 30.23                                                                 |
| Solder Pin Length (mm)      | 3.25                                                                  |
| PCB Hole Diameter (mm)      | 1.5                                                                   |
| Comments                    | Pole sizes / no of ways not shown, please contact us for availability |
| Pin Style                   | Solderable                                                            |
| Tracking Resistance CTI (v) | 600                                                                   |