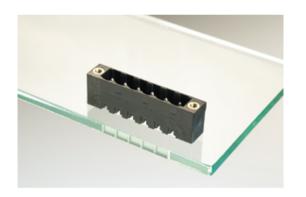

## Plug and Socket PCB Terminal Blocks

Range: PCB Terminal Blocks, Connectors and Fuse Holders

Order Code: 31235105

## **DESCRIPTION**

5 Pole vertical pin headers 5.08mm pitch 13.5A 320V

Subject to technical modification without notice.

Typographical and other errors do not justify claim for damages.

## **SPECIFICATION**

| Туре                        | PCB mount - Male header                                               |
|-----------------------------|-----------------------------------------------------------------------|
| Mounting Type               | Wave - through hole                                                   |
| Orientation                 | Vertical                                                              |
| Pitch (mm)                  | 5.08                                                                  |
| Open/Closed/Screw/Flange    | Screw Flange                                                          |
| Number of Poles             | 5                                                                     |
| Max Current (A)             | 13.5                                                                  |
| Max Voltage (V)             | 320                                                                   |
| Height (mm)                 | 8.4                                                                   |
| Standard Colour             | Black                                                                 |
| Width (mm)                  | 12                                                                    |
| Length (mm)                 | 35.31                                                                 |
| Solder Pin Length (mm)      | 3.25                                                                  |
| PCB Hole Diameter (mm)      | 1.5                                                                   |
| Comments                    | Pole sizes / no of ways not shown, please contact us for availability |
| Pin Style                   | Solderable                                                            |
| Tracking Resistance CTI (v) | 600                                                                   |