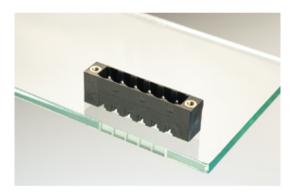

#### DESCRIPTION

6 Pole vertical pin headers 5.08mm pitch 13.5A 320V

Subject to technical modification without notice. Typographical and other errors do not justify claim for damages.

#### **SPECIFICATION**

| Туре                        | PCB mount - Male header                                               |
|-----------------------------|-----------------------------------------------------------------------|
| Mounting Type               | Wave - through hole                                                   |
| Orientation                 | Vertical                                                              |
| Pitch (mm)                  | 5.08                                                                  |
| Open/Closed/Screw/Flange    | Screw Flange                                                          |
| Number of Poles             | 6                                                                     |
| Max Current (A)             | 13.5                                                                  |
| Max Voltage (V)             | 320                                                                   |
| Height (mm)                 | 8.4                                                                   |
| Standard Colour             | Black                                                                 |
| Width (mm)                  | 12                                                                    |
| Length (mm)                 | 40.39                                                                 |
| Solder Pin Length (mm)      | 3.25                                                                  |
| PCB Hole Diameter (mm)      | 1.5                                                                   |
| Comments                    | Pole sizes / no of ways not shown, please contact us for availability |
| Pin Style                   | Solderable                                                            |
| Tracking Resistance CTI (v) | 600                                                                   |