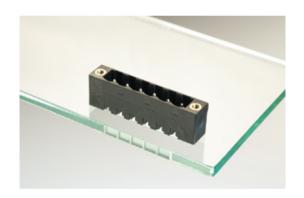

## **DESCRIPTION**

7 Pole vertical pin headers 5.08mm pitch 13.5A 320V

Subject to technical modification without notice.

Typographical and other errors do not justify claim for damages.

## **SPECIFICATION**

| Туре                        | PCB mount - Male header                                               |
|-----------------------------|-----------------------------------------------------------------------|
| Mounting Type               | Wave - through hole                                                   |
| Orientation                 | Vertical                                                              |
| Pitch (mm)                  | 5.08                                                                  |
| Open/Closed/Screw/Flange    | Screw Flange                                                          |
| Number of Poles             | 7                                                                     |
| Max Current (A)             | 13.5                                                                  |
| Max Voltage (V)             | 320                                                                   |
| Height (mm)                 | 8.4                                                                   |
| Standard Colour             | Black                                                                 |
| Width (mm)                  | 12                                                                    |
| Length (mm)                 | 45.47                                                                 |
| Solder Pin Length (mm)      | 3.25                                                                  |
| PCB Hole Diameter (mm)      | 1.5                                                                   |
| Comments                    | Pole sizes / no of ways not shown, please contact us for availability |
| Pin Style                   | Solderable                                                            |
| Tracking Resistance CTI (v) | 600                                                                   |