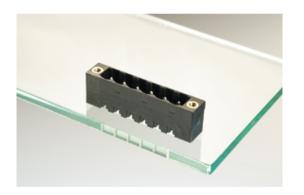

## Plug and Socket PCB Terminal Blocks

Range: PCB Terminal Blocks, Connectors and Fuse Holders

Order Code: 31235107

## **DESCRIPTION**

7 Pole vertical pin headers 5.08mm pitch 13.5A 320V

Subject to technical modification without notice.

Typographical and other errors do not justify claim for damages.

## **SPECIFICATION**

| Туре                        | PCB mount - Male header                                               |
|-----------------------------|-----------------------------------------------------------------------|
| Mounting Type               | Wave - through hole                                                   |
| Orientation                 | Vertical                                                              |
| Pitch (mm)                  | 5.08                                                                  |
| Open/Closed/Screw/Flange    | Screw Flange                                                          |
| Number of Poles             | 7                                                                     |
| Max Current (A)             | 13.5                                                                  |
| Max Voltage (V)             | 320                                                                   |
| Height (mm)                 | 8.4                                                                   |
| Standard Colour             | Black                                                                 |
| Width (mm)                  | 12                                                                    |
| Length (mm)                 | 45.47                                                                 |
| Solder Pin Length (mm)      | 3.25                                                                  |
| PCB Hole Diameter (mm)      | 1.5                                                                   |
| Comments                    | Pole sizes / no of ways not shown, please contact us for availability |
| Pin Style                   | Solderable                                                            |
| Tracking Resistance CTI (v) | 600                                                                   |