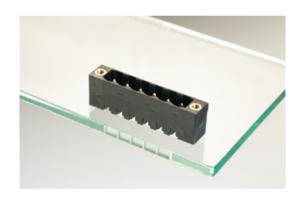

## Plug and Socket PCB Terminal Blocks

Range: PCB Terminal Blocks, Connectors and Fuse Holders

Order Code: 31235108

## **DESCRIPTION**

8 Pole vertical pin headers 5.08mm pitch 13.5A 320V

Subject to technical modification without notice.

Typographical and other errors do not justify claim for damages.

## **SPECIFICATION**

| Туре                        | PCB mount - Male header                                               |
|-----------------------------|-----------------------------------------------------------------------|
| Mounting Type               | Wave - through hole                                                   |
| Orientation                 | Vertical                                                              |
| Pitch (mm)                  | 5.08                                                                  |
| Open/Closed/Screw/Flange    | Screw Flange                                                          |
| Number of Poles             | 8                                                                     |
| Max Current (A)             | 13.5                                                                  |
| Max Voltage (V)             | 320                                                                   |
| Height (mm)                 | 8.4                                                                   |
| Standard Colour             | Black                                                                 |
| Width (mm)                  | 12                                                                    |
| Length (mm)                 | 50.55                                                                 |
| Solder Pin Length (mm)      | 3.25                                                                  |
| PCB Hole Diameter (mm)      | 1.5                                                                   |
| Comments                    | Pole sizes / no of ways not shown, please contact us for availability |
| Pin Style                   | Solderable                                                            |
| Tracking Resistance CTI (v) | 600                                                                   |