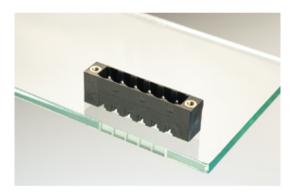

#### DESCRIPTION

9 Pole vertical pin headers 5.08mm pitch 13.5A 320V

Subject to technical modification without notice. Typographical and other errors do not justify claim for damages.

#### **SPECIFICATION**

| Туре                        | PCB mount - Male header                                               |
|-----------------------------|-----------------------------------------------------------------------|
| Mounting Type               | Wave - through hole                                                   |
| Orientation                 | Vertical                                                              |
| Pitch (mm)                  | 5.08                                                                  |
| Open/Closed/Screw/Flange    | Screw Flange                                                          |
| Number of Poles             | 9                                                                     |
| Max Current (A)             | 13.5                                                                  |
| Max Voltage (V)             | 320                                                                   |
| Height (mm)                 | 8.4                                                                   |
| Standard Colour             | Black                                                                 |
| Width (mm)                  | 12                                                                    |
| Length (mm)                 | 55.63                                                                 |
| Solder Pin Length (mm)      | 3.25                                                                  |
| PCB Hole Diameter (mm)      | 1.5                                                                   |
| Comments                    | Pole sizes / no of ways not shown, please contact us for availability |
| Pin Style                   | Solderable                                                            |
| Tracking Resistance CTI (v) | 600                                                                   |