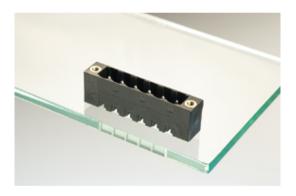

#### DESCRIPTION

11 Pole vertical pin headers 5.08mm pitch 13.5A 320V

Subject to technical modification without notice. Typographical and other errors do not justify claim for damages.

#### **SPECIFICATION**

| Туре                        | PCB mount - Male header                                               |
|-----------------------------|-----------------------------------------------------------------------|
| Mounting Type               | Wave - through hole                                                   |
| Orientation                 | Vertical                                                              |
| Pitch (mm)                  | 5.08                                                                  |
| Open/Closed/Screw/Flange    | Screw Flange                                                          |
| Number of Poles             | 11                                                                    |
| Max Current (A)             | 13.5                                                                  |
| Max Voltage (V)             | 320                                                                   |
| Height (mm)                 | 8.4                                                                   |
| Standard Colour             | Black                                                                 |
| Width (mm)                  | 12                                                                    |
| Length (mm)                 | 65.79                                                                 |
| Solder Pin Length (mm)      | 3.25                                                                  |
| PCB Hole Diameter (mm)      | 1.5                                                                   |
| Commonts                    | Pole sizes / no of ways not shown, please contact us for availability |
| Comments<br>Pin Style       | Solderable                                                            |
| Tracking Resistance CTI (v) | 600                                                                   |