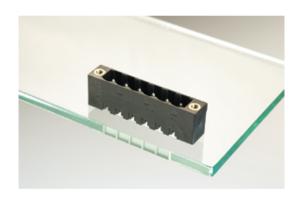

## Plug and Socket PCB Terminal Blocks

Range: PCB Terminal Blocks, Connectors and Fuse Holders

Order Code: 31235112

## **DESCRIPTION**

12 Pole vertical pin headers 5.08mm pitch 13.5A 320V

Subject to technical modification without notice.

Typographical and other errors do not justify claim for damages.

## **SPECIFICATION**

| Туре                        | PCB mount - Male header                                               |
|-----------------------------|-----------------------------------------------------------------------|
| Mounting Type               | Wave - through hole                                                   |
| Orientation                 | Vertical                                                              |
| Pitch (mm)                  | 5.08                                                                  |
| Open/Closed/Screw/Flange    | Screw Flange                                                          |
| Number of Poles             | 12                                                                    |
| Max Current (A)             | 13.5                                                                  |
| Max Voltage (V)             | 320                                                                   |
| Height (mm)                 | 8.4                                                                   |
| Standard Colour             | Black                                                                 |
| Width (mm)                  | 12                                                                    |
| Length (mm)                 | 70.87                                                                 |
| Solder Pin Length (mm)      | 3.25                                                                  |
| PCB Hole Diameter (mm)      | 1.5                                                                   |
| Comments                    | Pole sizes / no of ways not shown, please contact us for availability |
| Pin Style                   | Solderable                                                            |
| Tracking Resistance CTI (v) | 600                                                                   |