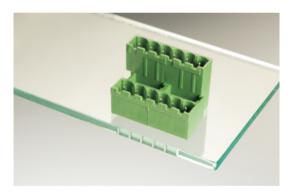

# Plug and Socket PCB Terminal Blocks

Range: PCB Terminal Blocks, Connectors and Fuse Holders

Order Code: 31286104

### DESCRIPTION

4 Pole vertical pin headers 5.08mm pitch 13.5A 320V

Subject to technical modification without notice. Typographical and other errors do not justify claim for damages.

## **SPECIFICATION**

| Туре                        | PCB mount - Male header                                               |
|-----------------------------|-----------------------------------------------------------------------|
| Mounting Type               | Wave - through hole                                                   |
| Orientation                 | Vertical                                                              |
| Number of Levels            | 2                                                                     |
| Pitch (mm)                  | 5.08                                                                  |
| Open/Closed/Screw/Flange    | Closed End                                                            |
| Number of Poles             | 4                                                                     |
| Max Current (A)             | 13.5                                                                  |
| Max Voltage (V)             | 320                                                                   |
| Height (mm)                 | 23.4                                                                  |
| Standard Colour             | Green                                                                 |
| Width (mm)                  | 22                                                                    |
| Length (mm)                 | 12.16                                                                 |
| Solder Pin Length (mm)      | 3.9                                                                   |
| PCB Hole Diameter (mm)      | 1.5                                                                   |
| Commente                    | Pole sizes / no of ways not shown, please contact us for availability |
| Comments<br>Pin Style       | Solderable                                                            |
| Tracking Resistance CTI (v) | 600                                                                   |