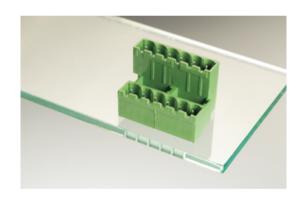

## Plug and Socket PCB Terminal Blocks

Range: PCB Terminal Blocks, Connectors and Fuse Holders

Order Code: 31286106

## **DESCRIPTION**

6 Pole vertical pin headers 5.08mm pitch 13.5A 320V

Subject to technical modification without notice.

Typographical and other errors do not justify claim for damages.

## **SPECIFICATION**

| Туре                        | PCB mount - Male header                                               |
|-----------------------------|-----------------------------------------------------------------------|
| Mounting Type               | Wave - through hole                                                   |
| Orientation                 | Vertical                                                              |
| Number of Levels            | 2                                                                     |
| Pitch (mm)                  | 5.08                                                                  |
| Open/Closed/Screw/Flange    | Closed End                                                            |
| Number of Poles             | 6                                                                     |
| Max Current (A)             | 13.5                                                                  |
| Max Voltage (V)             | 320                                                                   |
| Height (mm)                 | 23.4                                                                  |
| Standard Colour             | Green                                                                 |
| Width (mm)                  | 22                                                                    |
| Length (mm)                 | 17.24                                                                 |
| Solder Pin Length (mm)      | 3.9                                                                   |
| PCB Hole Diameter (mm)      | 1.5                                                                   |
| Comments                    | Pole sizes / no of ways not shown, please contact us for availability |
| Comments<br>Pin Style       | Solderable                                                            |
| Tracking Resistance CTI (v) | 600                                                                   |