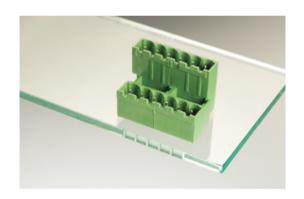

## Plug and Socket PCB Terminal Blocks

Range: PCB Terminal Blocks, Connectors and Fuse Holders

Order Code: 31286108

## **DESCRIPTION**

8 Pole vertical pin headers 5.08mm pitch 13.5A 320V

Subject to technical modification without notice.

Typographical and other errors do not justify claim for damages.

## **SPECIFICATION**

| Туре                        | PCB mount - Male header                                               |
|-----------------------------|-----------------------------------------------------------------------|
| Mounting Type               | Wave - through hole                                                   |
| Orientation                 | Vertical                                                              |
| Number of Levels            | 2                                                                     |
| Pitch (mm)                  | 5.08                                                                  |
| Open/Closed/Screw/Flange    | Closed End                                                            |
| Number of Poles             | 8                                                                     |
| Max Current (A)             | 13.5                                                                  |
| Max Voltage (V)             | 320                                                                   |
| Height (mm)                 | 23.4                                                                  |
| Standard Colour             | Green                                                                 |
| Width (mm)                  | 22                                                                    |
| Length (mm)                 | 22.32                                                                 |
| Solder Pin Length (mm)      | 3.9                                                                   |
| PCB Hole Diameter (mm)      | 1.5                                                                   |
| Comments                    | Pole sizes / no of ways not shown, please contact us for availability |
| Comments<br>Pin Style       | Solderable                                                            |
| Tracking Resistance CTI (v) | 600                                                                   |