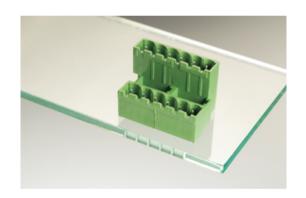

## Plug and Socket PCB Terminal Blocks

Range: PCB Terminal Blocks, Connectors and Fuse Holders

Order Code: 31286110

## **DESCRIPTION**

10 Pole vertical pin headers 5.08mm pitch 13.5A 320V

Subject to technical modification without notice.

Typographical and other errors do not justify claim for damages.

## **SPECIFICATION**

| Туре                        | PCB mount - Male header                                               |
|-----------------------------|-----------------------------------------------------------------------|
| Mounting Type               | Wave - through hole                                                   |
| Orientation                 | Vertical                                                              |
| Number of Levels            | 2                                                                     |
| Pitch (mm)                  | 5.08                                                                  |
| Open/Closed/Screw/Flange    | Closed End                                                            |
| Number of Poles             | 10                                                                    |
| Max Current (A)             | 13.5                                                                  |
| Max Voltage (V)             | 320                                                                   |
| Height (mm)                 | 23.4                                                                  |
| Standard Colour             | Green                                                                 |
| Width (mm)                  | 22                                                                    |
| Length (mm)                 | 27.4                                                                  |
| Solder Pin Length (mm)      | 3.9                                                                   |
| PCB Hole Diameter (mm)      | 1.5                                                                   |
| Comments                    | Pole sizes / no of ways not shown, please contact us for availability |
| Comments<br>Pin Style       | Solderable                                                            |
| Tracking Resistance CTI (v) | 600                                                                   |