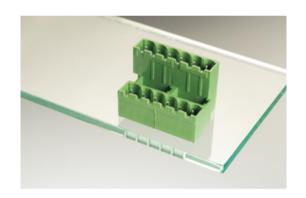

## Plug and Socket PCB Terminal Blocks

Range: PCB Terminal Blocks, Connectors and Fuse Holders

Order Code: 31286112

## **DESCRIPTION**

12 Pole vertical pin headers 5.08mm pitch 13.5A 320V

Subject to technical modification without notice.

Typographical and other errors do not justify claim for damages.

## **SPECIFICATION**

| Туре                        | PCB mount - Male header                                               |
|-----------------------------|-----------------------------------------------------------------------|
| Mounting Type               | Wave - through hole                                                   |
| Orientation                 | Vertical                                                              |
| Number of Levels            | 2                                                                     |
| Pitch (mm)                  | 5.08                                                                  |
| Open/Closed/Screw/Flange    | Closed End                                                            |
| Number of Poles             | 12                                                                    |
| Max Current (A)             | 13.5                                                                  |
| Max Voltage (V)             | 320                                                                   |
| Height (mm)                 | 23.4                                                                  |
| Standard Colour             | Green                                                                 |
| Width (mm)                  | 22                                                                    |
| Length (mm)                 | 32.48                                                                 |
| Solder Pin Length (mm)      | 3.9                                                                   |
| PCB Hole Diameter (mm)      | 1.5                                                                   |
| Comments                    | Pole sizes / no of ways not shown, please contact us for availability |
| Comments<br>Pin Style       | Solderable                                                            |
| Tracking Resistance CTI (v) | 600                                                                   |