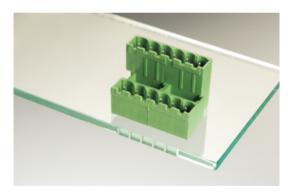

# Plug and Socket PCB Terminal Blocks

Range: PCB Terminal Blocks, Connectors and Fuse Holders

Order Code: 31286114

### DESCRIPTION

14 Pole vertical pin headers 5.08mm pitch 13.5A 320V

Subject to technical modification without notice. Typographical and other errors do not justify claim for damages.

## **SPECIFICATION**

| Туре                        | PCB mount - Male header                                               |
|-----------------------------|-----------------------------------------------------------------------|
| Mounting Type               | Wave - through hole                                                   |
| Orientation                 | Vertical                                                              |
| Number of Levels            | 2                                                                     |
| Pitch (mm)                  | 5.08                                                                  |
| Open/Closed/Screw/Flange    | Closed End                                                            |
| Number of Poles             | 14                                                                    |
| Max Current (A)             | 13.5                                                                  |
| Max Voltage (V)             | 320                                                                   |
| Height (mm)                 | 23.4                                                                  |
| Standard Colour             | Green                                                                 |
| Width (mm)                  | 22                                                                    |
| Length (mm)                 | 37.56                                                                 |
| Solder Pin Length (mm)      | 3.9                                                                   |
| PCB Hole Diameter (mm)      | 1.5                                                                   |
| Commonte                    | Pole sizes / no of ways not shown, please contact us for availability |
| Comments<br>Pin Style       | Solderable                                                            |
| Tracking Resistance CTI (v) | 600                                                                   |