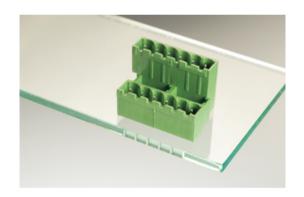

## Plug and Socket PCB Terminal Blocks

Range: PCB Terminal Blocks, Connectors and Fuse Holders

Order Code: 31286116

## **DESCRIPTION**

16 Pole vertical pin headers 5.08mm pitch 13.5A 320V

Subject to technical modification without notice.

Typographical and other errors do not justify claim for damages.

## **SPECIFICATION**

| Туре                        | PCB mount - Male header                                               |
|-----------------------------|-----------------------------------------------------------------------|
| Mounting Type               | Wave - through hole                                                   |
| Orientation                 | Vertical                                                              |
| Number of Levels            | 2                                                                     |
| Pitch (mm)                  | 5.08                                                                  |
| Open/Closed/Screw/Flange    | Closed End                                                            |
| Number of Poles             | 16                                                                    |
| Max Current (A)             | 13.5                                                                  |
| Max Voltage (V)             | 320                                                                   |
| Height (mm)                 | 23.4                                                                  |
| Standard Colour             | Green                                                                 |
| Width (mm)                  | 22                                                                    |
| Length (mm)                 | 42.64                                                                 |
| Solder Pin Length (mm)      | 3.9                                                                   |
| PCB Hole Diameter (mm)      | 1.5                                                                   |
| Comments                    | Pole sizes / no of ways not shown, please contact us for availability |
| Comments<br>Pin Style       | Solderable                                                            |
| Tracking Resistance CTI (v) | 600                                                                   |