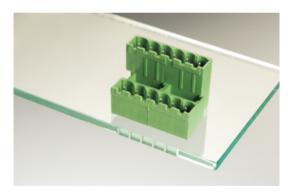

# Plug and Socket PCB Terminal Blocks

Range: PCB Terminal Blocks, Connectors and Fuse Holders

Order Code: 31286118

### DESCRIPTION

18 Pole vertical pin headers 5.08mm pitch 13.5A 320V

Subject to technical modification without notice. Typographical and other errors do not justify claim for damages.

## **SPECIFICATION**

| Туре                        | PCB mount - Male header                                               |
|-----------------------------|-----------------------------------------------------------------------|
| Mounting Type               | Wave - through hole                                                   |
| Orientation                 | Vertical                                                              |
| Number of Levels            | 2                                                                     |
| Pitch (mm)                  | 5.08                                                                  |
| Open/Closed/Screw/Flange    | Closed End                                                            |
| Number of Poles             | 18                                                                    |
| Max Current (A)             | 13.5                                                                  |
| Max Voltage (V)             | 320                                                                   |
| Height (mm)                 | 23.4                                                                  |
| Standard Colour             | Green                                                                 |
| Width (mm)                  | 22                                                                    |
| Length (mm)                 | 47.72                                                                 |
| Solder Pin Length (mm)      | 3.9                                                                   |
| PCB Hole Diameter (mm)      | 1.5                                                                   |
| Commonte                    | Pole sizes / no of ways not shown, please contact us for availability |
| Comments<br>Pin Style       | Solderable                                                            |
| Tracking Resistance CTI (v) | 600                                                                   |