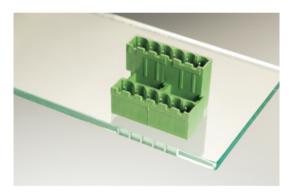

# Plug and Socket PCB Terminal Blocks

Range: PCB Terminal Blocks, Connectors and Fuse Holders

Order Code: 31286120

## DESCRIPTION

20 Pole vertical pin headers 5.08mm pitch 13.5A 320V

Subject to technical modification without notice. Typographical and other errors do not justify claim for damages.

## **SPECIFICATION**

| Туре                        | PCB mount - Male header                                               |
|-----------------------------|-----------------------------------------------------------------------|
| Mounting Type               | Wave - through hole                                                   |
| Orientation                 | Vertical                                                              |
| Number of Levels            | 2                                                                     |
| Pitch (mm)                  | 5.08                                                                  |
| Open/Closed/Screw/Flange    | Closed End                                                            |
| Number of Poles             | 20                                                                    |
| Max Current (A)             | 13.5                                                                  |
| Max Voltage (V)             | 320                                                                   |
| Height (mm)                 | 23.4                                                                  |
| Standard Colour             | Green                                                                 |
| Width (mm)                  | 22                                                                    |
| Length (mm)                 | 52.8                                                                  |
| Solder Pin Length (mm)      | 3.9                                                                   |
| PCB Hole Diameter (mm)      | 1.5                                                                   |
| Commente                    | Pole sizes / no of ways not shown, please contact us for availability |
| Comments<br>Pin Style       | Solderable                                                            |
| Tracking Resistance CTI (v) | 600                                                                   |