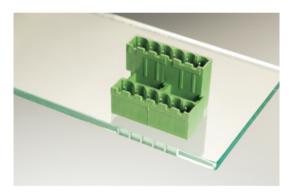

# Plug and Socket PCB Terminal Blocks

Range: PCB Terminal Blocks, Connectors and Fuse Holders

Order Code: 31286122

## DESCRIPTION

22 Pole vertical pin headers 5.08mm pitch 13.5A 320V

Subject to technical modification without notice. Typographical and other errors do not justify claim for damages.

## **SPECIFICATION**

| Туре                        | PCB mount - Male header                                               |
|-----------------------------|-----------------------------------------------------------------------|
| Mounting Type               | Wave - through hole                                                   |
| Orientation                 | Vertical                                                              |
| Number of Levels            | 2                                                                     |
| Pitch (mm)                  | 5.08                                                                  |
| Open/Closed/Screw/Flange    | Closed End                                                            |
| Number of Poles             | 22                                                                    |
| Max Current (A)             | 13.5                                                                  |
| Max Voltage (V)             | 320                                                                   |
| Height (mm)                 | 23.4                                                                  |
| Standard Colour             | Green                                                                 |
| Width (mm)                  | 22                                                                    |
| Length (mm)                 | 57.88                                                                 |
| Solder Pin Length (mm)      | 3.9                                                                   |
| PCB Hole Diameter (mm)      | 1.5                                                                   |
| Commente                    | Pole sizes / no of ways not shown, please contact us for availability |
| Comments<br>Pin Style       | Solderable                                                            |
| Tracking Resistance CTI (v) | 600                                                                   |