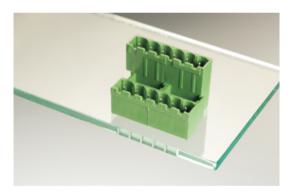

# Plug and Socket PCB Terminal Blocks

Range: PCB Terminal Blocks, Connectors and Fuse Holders

Order Code: 31286124

## DESCRIPTION

24 Pole vertical pin headers 5.08mm pitch 13.5A 320V

Subject to technical modification without notice. Typographical and other errors do not justify claim for damages.

## **SPECIFICATION**

| Туре                        | PCB mount - Male header                                               |
|-----------------------------|-----------------------------------------------------------------------|
| Mounting Type               | Wave - through hole                                                   |
| Orientation                 | Vertical                                                              |
| Number of Levels            | 2                                                                     |
| Pitch (mm)                  | 5.08                                                                  |
| Open/Closed/Screw/Flange    | Closed End                                                            |
| Number of Poles             | 24                                                                    |
| Max Current (A)             | 13.5                                                                  |
| Max Voltage (V)             | 320                                                                   |
| Height (mm)                 | 23.4                                                                  |
| Standard Colour             | Green                                                                 |
| Width (mm)                  | 22                                                                    |
| Length (mm)                 | 62.96                                                                 |
| Solder Pin Length (mm)      | 3.9                                                                   |
| PCB Hole Diameter (mm)      | 1.5                                                                   |
| Commente                    | Pole sizes / no of ways not shown, please contact us for availability |
| Comments<br>Pin Style       | Solderable                                                            |
| Tracking Resistance CTI (v) | 600                                                                   |