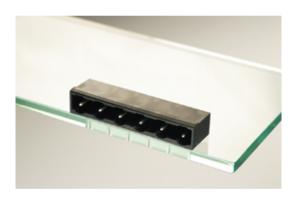

## Plug and Socket PCB Terminal Blocks

Range: PCB Terminal Blocks, Connectors and Fuse Holders

Order Code: 31266106

## **DESCRIPTION**

6 Pole horizontal pin headers 7.62mm pitch 13.5A 500V

Subject to technical modification without notice.

Typographical and other errors do not justify claim for damages.

## **SPECIFICATION**

| Туре                        | PCB mount - Male header                                               |
|-----------------------------|-----------------------------------------------------------------------|
| Mounting Type               | Wave - through hole                                                   |
| Orientation                 | Horizontal                                                            |
| Pitch (mm)                  | 7.62                                                                  |
| Open/Closed/Screw/Flange    | Closed End                                                            |
| Number of Poles             | 6                                                                     |
| Max Current (A)             | 13.5                                                                  |
| Max Voltage (V)             | 500                                                                   |
| Height (mm)                 | 8.4                                                                   |
| Standard Colour             | Black                                                                 |
| Width (mm)                  | 12                                                                    |
| Length (mm)                 | 45.72                                                                 |
| Solder Pin Length (mm)      | 3.45                                                                  |
| PCB Hole Diameter (mm)      | 1.5                                                                   |
| Comments                    | Pole sizes / no of ways not shown, please contact us for availability |
| Min Temperature Rating °C   | 14                                                                    |
| Min Wire Size AWG           | 28                                                                    |
| Pin Style                   | Solderable                                                            |
| Tracking Resistance CTI (v) | 600                                                                   |