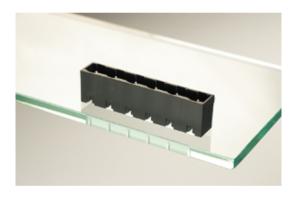

#### DESCRIPTION

3 Pole vertical pin headers 7.62mm pitch 13.5A 500V

Subject to technical modification without notice. Typographical and other errors do not justify claim for damages.

### **SPECIFICATION**

| Туре                        | PCB mount - Male header                                               |
|-----------------------------|-----------------------------------------------------------------------|
| Mounting Type               | Wave - through hole                                                   |
| Orientation                 | Vertical                                                              |
| Pitch (mm)                  | 7.62                                                                  |
| Open/Closed/Screw/Flange    | Closed End                                                            |
| Number of Poles             | 3                                                                     |
| Max Current (A)             | 13.5                                                                  |
| Max Voltage (V)             | 500                                                                   |
| Height (mm)                 | 8.4                                                                   |
| Standard Colour             | Black                                                                 |
| Width (mm)                  | 12                                                                    |
| Length (mm)                 | 22.86                                                                 |
| Solder Pin Length (mm)      | 3.25                                                                  |
| PCB Hole Diameter (mm)      | 1.5                                                                   |
| Comments                    | Pole sizes / no of ways not shown, please contact us for availability |
| Min Temperature Rating °C   | 14                                                                    |
| Min Wire Size AWG           | 28                                                                    |
| Pin Style                   | Solderable                                                            |
| Tracking Resistance CTI (v) | 600                                                                   |