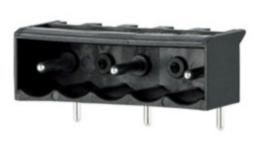

### DESCRIPTION

2 Pole horizontal pin headers 10mm pitch 10A 250V

Subject to technical modification without notice. Typographical and other errors do not justify claim for damages.

### **SPECIFICATION**

| Туре                        | PCB mount - Male header                                               |
|-----------------------------|-----------------------------------------------------------------------|
| Mounting Type               | Wave - through hole                                                   |
| Orientation                 | Horizontal                                                            |
| Pitch (mm)                  | 10                                                                    |
| Open/Closed/Screw/Flange    | Closed End                                                            |
| Number of Poles             | 2                                                                     |
| Max Current (A)             | 10                                                                    |
| Max Voltage (V)             | 250                                                                   |
| Height (mm)                 | 8.3                                                                   |
| Standard Colour             | Black                                                                 |
| Width (mm)                  | 12.2                                                                  |
| Length (mm)                 | 16.6                                                                  |
| Solder Pin Length (mm)      | 3.6                                                                   |
| PCB Hole Diameter (mm)      | 1.3                                                                   |
| Commonte                    | Pole sizes / no of ways not shown, please contact us for availability |
| Comments<br>Pin Style       | Solderable                                                            |
| Tracking Resistance CTI (v) | 600                                                                   |