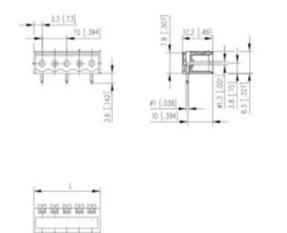

### **SPECIFICATION**

| Туре                        | PCB mount - Male header                                               |
|-----------------------------|-----------------------------------------------------------------------|
| Mounting Type               | Wave - through hole                                                   |
| Orientation                 | Horizontal                                                            |
| Pitch (mm)                  | 10                                                                    |
| Open/Closed/Screw/Flange    | Closed End                                                            |
| Number of Poles             | 2                                                                     |
| Max Current (A)             | 10                                                                    |
| Max Voltage (V)             | 250                                                                   |
| Height (mm)                 | 8.3                                                                   |
| Standard Colour             | Black                                                                 |
| Width (mm)                  | 12.2                                                                  |
| Length (mm)                 | 16.6                                                                  |
| Solder Pin Length (mm)      | 3.6                                                                   |
| PCB Hole Diameter (mm)      | 1.3                                                                   |
| Commonte                    | Pole sizes / no of ways not shown, please contact us for availability |
| Comments<br>Pin Style       | Solderable                                                            |
| Tracking Resistance CTI (v) | 600                                                                   |