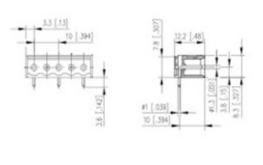

## **SPECIFICATION**

| Type                        | PCB mount - Male header                                               |
|-----------------------------|-----------------------------------------------------------------------|
| Туре                        |                                                                       |
| Mounting Type               | Wave - through hole                                                   |
| Orientation                 | Horizontal                                                            |
| Pitch (mm)                  | 10                                                                    |
| Open/Closed/Screw/Flange    | Closed End                                                            |
| Number of Poles             | 3                                                                     |
| Max Current (A)             | 10                                                                    |
| Max Voltage (V)             | 250                                                                   |
| Height (mm)                 | 8.3                                                                   |
| Standard Colour             | Black                                                                 |
| Width (mm)                  | 12.2                                                                  |
| Length (mm)                 | 26.6                                                                  |
| Solder Pin Length (mm)      | 3.6                                                                   |
| PCB Hole Diameter (mm)      | 1.3                                                                   |
| Comments                    | Pole sizes / no of ways not shown, please contact us for availability |
| Comments Pin Style          | Solderable                                                            |
| Tracking Resistance CTI (v) | 600                                                                   |