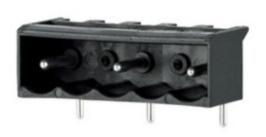

## **DESCRIPTION**

3 Pole horizontal pin headers 10mm pitch 10A 250V

Subject to technical modification without notice.

Typographical and other errors do not justify claim for damages.