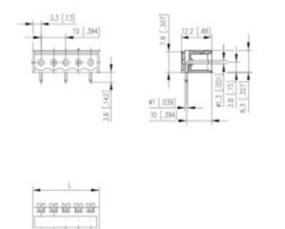

### **SPECIFICATION**

| Туре                        | PCB mount - Male header                                               |
|-----------------------------|-----------------------------------------------------------------------|
| Mounting Type               | Wave - through hole                                                   |
| Orientation                 | Horizontal                                                            |
| Pitch (mm)                  | 10                                                                    |
| Open/Closed/Screw/Flange    | Closed End                                                            |
| Number of Poles             | 4                                                                     |
| Max Current (A)             | 10                                                                    |
| Max Voltage (V)             | 250                                                                   |
| Height (mm)                 | 8.3                                                                   |
| Standard Colour             | Black                                                                 |
| Width (mm)                  | 12.2                                                                  |
| Length (mm)                 | 36.6                                                                  |
| Solder Pin Length (mm)      | 3.6                                                                   |
| PCB Hole Diameter (mm)      | 1.3                                                                   |
| Commente                    | Pole sizes / no of ways not shown, please contact us for availability |
| Comments<br>Pin Style       | Solderable                                                            |
| Tracking Resistance CTI (v) | 600                                                                   |