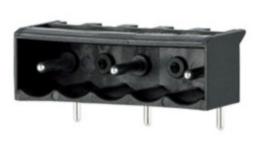

#### DESCRIPTION

4 Pole horizontal pin headers 10mm pitch 10A 250V

Subject to technical modification without notice. Typographical and other errors do not justify claim for damages.

### **SPECIFICATION**

| Туре                        | PCB mount - Male header                                               |
|-----------------------------|-----------------------------------------------------------------------|
| Mounting Type               | Wave - through hole                                                   |
| Orientation                 | Horizontal                                                            |
| Pitch (mm)                  | 10                                                                    |
| Open/Closed/Screw/Flange    | Closed End                                                            |
| Number of Poles             | 4                                                                     |
| Max Current (A)             | 10                                                                    |
| Max Voltage (V)             | 250                                                                   |
| Height (mm)                 | 8.3                                                                   |
| Standard Colour             | Black                                                                 |
| Width (mm)                  | 12.2                                                                  |
| Length (mm)                 | 36.6                                                                  |
| Solder Pin Length (mm)      | 3.6                                                                   |
| PCB Hole Diameter (mm)      | 1.3                                                                   |
| Commente                    | Pole sizes / no of ways not shown, please contact us for availability |
| Comments<br>Pin Style       | Solderable                                                            |
| Tracking Resistance CTI (v) | 600                                                                   |