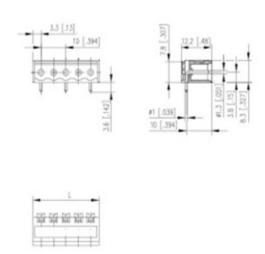

## **SPECIFICATION**

| Туре                        | PCB mount - Male header                                               |
|-----------------------------|-----------------------------------------------------------------------|
| Mounting Type               | Wave - through hole                                                   |
| Orientation                 | Horizontal                                                            |
| Pitch (mm)                  | 10                                                                    |
| Open/Closed/Screw/Flange    | Closed End                                                            |
| Number of Poles             | 5                                                                     |
| Max Current (A)             | 10                                                                    |
| Max Voltage (V)             | 250                                                                   |
| Height (mm)                 | 8.3                                                                   |
| Standard Colour             | Black                                                                 |
| Width (mm)                  | 12.2                                                                  |
| Length (mm)                 | 46.6                                                                  |
| Solder Pin Length (mm)      | 3.6                                                                   |
| PCB Hole Diameter (mm)      | 1.3                                                                   |
| Comments                    | Pole sizes / no of ways not shown, please contact us for availability |
| Pin Style                   | Solderable                                                            |
| Tracking Resistance CTI (v) | 600                                                                   |