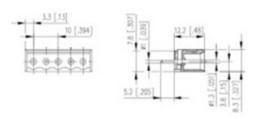

## **SPECIFICATION**

| Type                        | PCB mount - Male header                                               |
|-----------------------------|-----------------------------------------------------------------------|
| Mounting Type               | Wave - through hole                                                   |
| Orientation                 | Vertical                                                              |
| Pitch (mm)                  | 10                                                                    |
| Open/Closed/Screw/Flange    | Closed End                                                            |
| Number of Poles             | 2                                                                     |
| Max Current (A)             | 10                                                                    |
| Max Voltage (V)             | 250                                                                   |
| Height (mm)                 | 8.3                                                                   |
| Standard Colour             | Black                                                                 |
| Width (mm)                  | 12.2                                                                  |
| Length (mm)                 | 16.6                                                                  |
| Solder Pin Length (mm)      | 5.2                                                                   |
| PCB Hole Diameter (mm)      | 1.3                                                                   |
| Comments                    | Pole sizes / no of ways not shown, please contact us for availability |
| Comments<br>Pin Style       | Solderable                                                            |
| Tracking Resistance CTI (v) | 600                                                                   |