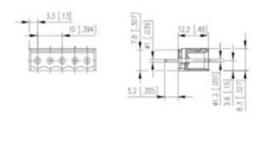

## **SPECIFICATION**

| Туре                        | PCB mount - Male header                                               |
|-----------------------------|-----------------------------------------------------------------------|
| Mounting Type               | Wave - through hole                                                   |
| Orientation                 | Vertical                                                              |
| Pitch (mm)                  | 10                                                                    |
| Open/Closed/Screw/Flange    | Closed End                                                            |
| Number of Poles             | 3                                                                     |
| Max Current (A)             | 10                                                                    |
| Max Voltage (V)             | 250                                                                   |
| Height (mm)                 | 8.3                                                                   |
| Standard Colour             | Black                                                                 |
| Width (mm)                  | 12.2                                                                  |
| Length (mm)                 | 26.6                                                                  |
| Solder Pin Length (mm)      | 5.2                                                                   |
| PCB Hole Diameter (mm)      | 1.3                                                                   |
| Comments                    | Pole sizes / no of ways not shown, please contact us for availability |
| Pin Style                   | Solderable                                                            |
| Tracking Resistance CTI (v) | 600                                                                   |