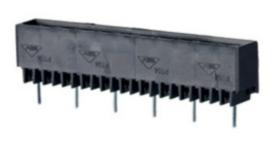

# Plug and Socket PCB Terminal Blocks

Range: PCB Terminal Blocks, Connectors and Fuse Holders

Order Code: 31020203

## DESCRIPTION

3 Pole vertical pin headers 10mm pitch 10A 250V

Subject to technical modification without notice. Typographical and other errors do not justify claim for damages.

## **SPECIFICATION**

| Туре                        | PCB mount - Male header                                               |
|-----------------------------|-----------------------------------------------------------------------|
| Mounting Type               | Wave - through hole                                                   |
| Orientation                 | Vertical                                                              |
| Pitch (mm)                  | 10                                                                    |
| Open/Closed/Screw/Flange    | Closed End                                                            |
| Number of Poles             | 3                                                                     |
| Max Current (A)             | 10                                                                    |
| Max Voltage (V)             | 250                                                                   |
| Height (mm)                 | 8.3                                                                   |
| Standard Colour             | Black                                                                 |
| Width (mm)                  | 12.2                                                                  |
| Length (mm)                 | 26.6                                                                  |
| Solder Pin Length (mm)      | 5.2                                                                   |
| PCB Hole Diameter (mm)      | 1.3                                                                   |
| Comments                    | Pole sizes / no of ways not shown, please contact us for availability |
| Pin Style                   | Solderable                                                            |
| Tracking Resistance CTI (v) | 600                                                                   |