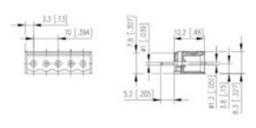

## **SPECIFICATION**

| Туре                        | PCB mount - Male header                                               |
|-----------------------------|-----------------------------------------------------------------------|
| Mounting Type               | Wave - through hole                                                   |
| Orientation                 | Vertical                                                              |
| Pitch (mm)                  | 10                                                                    |
| Open/Closed/Screw/Flange    | Closed End                                                            |
| Number of Poles             | 5                                                                     |
| Max Current (A)             | 10                                                                    |
| Max Voltage (V)             | 250                                                                   |
| Height (mm)                 | 8.3                                                                   |
| Standard Colour             | Black                                                                 |
| Width (mm)                  | 12.2                                                                  |
| Length (mm)                 | 46.6                                                                  |
| Solder Pin Length (mm)      | 5.2                                                                   |
| PCB Hole Diameter (mm)      | 1.3                                                                   |
| Comments                    | Pole sizes / no of ways not shown, please contact us for availability |
| Comments<br>Pin Style       | Solderable                                                            |
| Tracking Resistance CTI (v) | 600                                                                   |