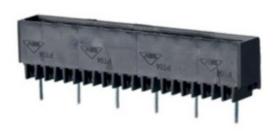

## **DESCRIPTION**

5 Pole vertical pin headers 10mm pitch 10A 250V

Subject to technical modification without notice.

Typographical and other errors do not justify claim for damages.

## **SPECIFICATION**

| Туре                        | PCB mount - Male header                                               |
|-----------------------------|-----------------------------------------------------------------------|
| Mounting Type               | Wave - through hole                                                   |
| Orientation                 | Vertical                                                              |
| Pitch (mm)                  | 10                                                                    |
| Open/Closed/Screw/Flange    | Closed End                                                            |
| Number of Poles             | 5                                                                     |
| Max Current (A)             | 10                                                                    |
| Max Voltage (V)             | 250                                                                   |
| Height (mm)                 | 8.3                                                                   |
| Standard Colour             | Black                                                                 |
| Width (mm)                  | 12.2                                                                  |
| Length (mm)                 | 46.6                                                                  |
| Solder Pin Length (mm)      | 5.2                                                                   |
| PCB Hole Diameter (mm)      | 1.3                                                                   |
| Comments                    | Pole sizes / no of ways not shown, please contact us for availability |
| Comments<br>Pin Style       | Solderable                                                            |
| Tracking Resistance CTI (v) | 600                                                                   |