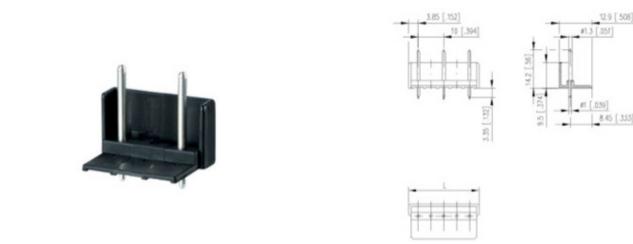

#### DESCRIPTION

3 Pole vertical pin headers 10mm pitch 10A 250V

Subject to technical modification without notice. Typographical and other errors do not justify claim for damages.

#### **SPECIFICATION**

| Туре                        | PCB mount - Male header                                               |
|-----------------------------|-----------------------------------------------------------------------|
| Mounting Type               | Wave - through hole                                                   |
| Orientation                 | Vertical                                                              |
| Pitch (mm)                  | 10                                                                    |
| Number of Poles             | 3                                                                     |
| Max Current (A)             | 10                                                                    |
| Max Voltage (V)             | 250                                                                   |
| Height (mm)                 | 14.2                                                                  |
| Standard Colour             | Black                                                                 |
| Width (mm)                  | 12.9                                                                  |
| Length (mm)                 | 27.7                                                                  |
| Solder Pin Length (mm)      | 3.35                                                                  |
| PCB Hole Diameter (mm)      | 1.3                                                                   |
| Comments                    | Pole sizes / no of ways not shown, please contact us for availability |
| Comments<br>Pin Style       | Solderable                                                            |
| Tracking Resistance CTI (v) | 600                                                                   |