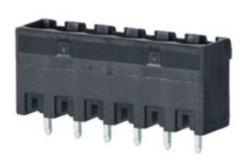

#### DESCRIPTION

2 Pole vertical pin headers 10mm pitch 13.5A 630V

Subject to technical modification without notice. Typographical and other errors do not justify claim for damages.

#### **SPECIFICATION**

| Туре                        | PCB mount - Male header                                               |
|-----------------------------|-----------------------------------------------------------------------|
| Mounting Type               | Wave - through hole                                                   |
| Orientation                 | Vertical                                                              |
| Pitch (mm)                  | 10                                                                    |
| Open/Closed/Screw/Flange    | Closed End                                                            |
| Number of Poles             | 2                                                                     |
| Max Current (A)             | 13.5                                                                  |
| Max Voltage (V)             | 630                                                                   |
| Height (mm)                 | 8.4                                                                   |
| Standard Colour             | Black                                                                 |
| Width (mm)                  | 12                                                                    |
| Length (mm)                 | 16.2                                                                  |
| Solder Pin Length (mm)      | 3.25                                                                  |
| PCB Hole Diameter (mm)      | 1.5                                                                   |
| Commonts                    | Pole sizes / no of ways not shown, please contact us for availability |
| Comments<br>Pin Style       | Solderable                                                            |
| Tracking Resistance CTI (v) | 600                                                                   |