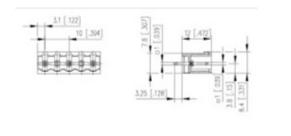

#### **SPECIFICATION**

| Туре                        | PCB mount - Male header                                               |
|-----------------------------|-----------------------------------------------------------------------|
| Mounting Type               | Wave - through hole                                                   |
| Orientation                 | Vertical                                                              |
| Pitch (mm)                  | 10                                                                    |
| Open/Closed/Screw/Flange    | Closed End                                                            |
| Number of Poles             | 2                                                                     |
| Max Current (A)             | 13.5                                                                  |
| Max Voltage (V)             | 630                                                                   |
| Height (mm)                 | 8.4                                                                   |
| Standard Colour             | Black                                                                 |
| Width (mm)                  | 12                                                                    |
| Length (mm)                 | 16.2                                                                  |
| Solder Pin Length (mm)      | 3.25                                                                  |
| PCB Hole Diameter (mm)      | 1.5                                                                   |
| Commonts                    | Pole sizes / no of ways not shown, please contact us for availability |
| Comments<br>Pin Style       | Solderable                                                            |
| Tracking Resistance CTI (v) | 600                                                                   |