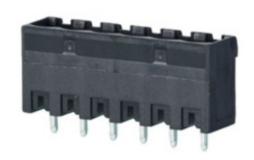

## **DESCRIPTION**

3 Pole vertical pin headers 10mm pitch 13.5A 630V

Subject to technical modification without notice.

Typographical and other errors do not justify claim for damages.

## **SPECIFICATION**

| Туре                        | PCB mount - Male header                                               |
|-----------------------------|-----------------------------------------------------------------------|
| Mounting Type               | Wave - through hole                                                   |
| Orientation                 | Vertical                                                              |
| Pitch (mm)                  | 10                                                                    |
| Open/Closed/Screw/Flange    | Closed End                                                            |
| Number of Poles             | 3                                                                     |
| Max Current (A)             | 13.5                                                                  |
| Max Voltage (V)             | 630                                                                   |
| Height (mm)                 | 8.4                                                                   |
| Standard Colour             | Black                                                                 |
| Width (mm)                  | 12                                                                    |
| Length (mm)                 | 26.2                                                                  |
| Solder Pin Length (mm)      | 3.25                                                                  |
| PCB Hole Diameter (mm)      | 1.5                                                                   |
| Comments                    | Pole sizes / no of ways not shown, please contact us for availability |
| Pin Style                   | Solderable                                                            |
| Tracking Resistance CTI (v) | 600                                                                   |