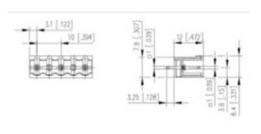

## **SPECIFICATION**

| Туре                        | PCB mount - Male header                                               |
|-----------------------------|-----------------------------------------------------------------------|
| Mounting Type               | Wave - through hole                                                   |
| Orientation                 | Vertical                                                              |
| Pitch (mm)                  | 10                                                                    |
| Open/Closed/Screw/Flange    | Closed End                                                            |
| Number of Poles             | 3                                                                     |
| Max Current (A)             | 13.5                                                                  |
| Max Voltage (V)             | 630                                                                   |
| Height (mm)                 | 8.4                                                                   |
| Standard Colour             | Black                                                                 |
| Width (mm)                  | 12                                                                    |
| Length (mm)                 | 26.2                                                                  |
| Solder Pin Length (mm)      | 3.25                                                                  |
| PCB Hole Diameter (mm)      | 1.5                                                                   |
| Comments                    | Pole sizes / no of ways not shown, please contact us for availability |
| Pin Style                   | Solderable                                                            |
| Tracking Resistance CTI (v) | 600                                                                   |