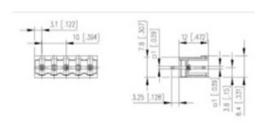

## **SPECIFICATION**

| Type                        | PCB mount - Male header                                               |
|-----------------------------|-----------------------------------------------------------------------|
| Mounting Type               | Wave - through hole                                                   |
| Orientation                 | Vertical                                                              |
| Pitch (mm)                  | 10                                                                    |
| Open/Closed/Screw/Flange    | Closed End                                                            |
| Number of Poles             | 4                                                                     |
| Max Current (A)             | 13.5                                                                  |
| Max Voltage (V)             | 630                                                                   |
| Height (mm)                 | 8.4                                                                   |
| Standard Colour             | Black                                                                 |
| Width (mm)                  | 12                                                                    |
| Length (mm)                 | 36.2                                                                  |
| Solder Pin Length (mm)      | 3.25                                                                  |
| PCB Hole Diameter (mm)      | 1.5                                                                   |
| Comments                    | Pole sizes / no of ways not shown, please contact us for availability |
| Comments<br>Pin Style       | Solderable                                                            |
| Tracking Resistance CTI (v) | 600                                                                   |