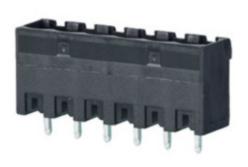

#### DESCRIPTION

5 Pole vertical pin headers 10mm pitch 13.5A 630V

Subject to technical modification without notice. Typographical and other errors do not justify claim for damages.

#### **SPECIFICATION**

| Туре                        | PCB mount - Male header                                               |
|-----------------------------|-----------------------------------------------------------------------|
| Mounting Type               | Wave - through hole                                                   |
| Orientation                 | Vertical                                                              |
| Pitch (mm)                  | 10                                                                    |
| Open/Closed/Screw/Flange    | Closed End                                                            |
| Number of Poles             | 5                                                                     |
| Max Current (A)             | 13.5                                                                  |
| Max Voltage (V)             | 630                                                                   |
| Height (mm)                 | 8.4                                                                   |
| Standard Colour             | Black                                                                 |
| Width (mm)                  | 12                                                                    |
| Length (mm)                 | 46.2                                                                  |
| Solder Pin Length (mm)      | 3.25                                                                  |
| PCB Hole Diameter (mm)      | 1.5                                                                   |
| Commonto                    | Pole sizes / no of ways not shown, please contact us for availability |
| Comments<br>Pin Style       | Solderable                                                            |
| Tracking Resistance CTI (v) | 600                                                                   |