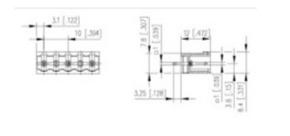

#### **SPECIFICATION**

| Туре                        | PCB mount - Male header                                               |
|-----------------------------|-----------------------------------------------------------------------|
| Mounting Type               | Wave - through hole                                                   |
| Orientation                 | Vertical                                                              |
| Pitch (mm)                  | 10                                                                    |
| Open/Closed/Screw/Flange    | Closed End                                                            |
| Number of Poles             | 5                                                                     |
| Max Current (A)             | 13.5                                                                  |
| Max Voltage (V)             | 630                                                                   |
| Height (mm)                 | 8.4                                                                   |
| Standard Colour             | Black                                                                 |
| Width (mm)                  | 12                                                                    |
| Length (mm)                 | 46.2                                                                  |
| Solder Pin Length (mm)      | 3.25                                                                  |
| PCB Hole Diameter (mm)      | 1.5                                                                   |
| Commonto                    | Pole sizes / no of ways not shown, please contact us for availability |
| Comments<br>Pin Style       | Solderable                                                            |
| Tracking Resistance CTI (v) | 600                                                                   |