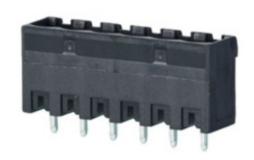

## **DESCRIPTION**

6 Pole vertical pin headers 10mm pitch 13.5A 630V

Subject to technical modification without notice.

Typographical and other errors do not justify claim for damages.

## **SPECIFICATION**

| Туре                        | PCB mount - Male header                                               |
|-----------------------------|-----------------------------------------------------------------------|
| Mounting Type               | Wave - through hole                                                   |
| Orientation                 | Vertical                                                              |
| Pitch (mm)                  | 10                                                                    |
| Open/Closed/Screw/Flange    | Closed End                                                            |
| Number of Poles             | 6                                                                     |
| Max Current (A)             | 13.5                                                                  |
| Max Voltage (V)             | 630                                                                   |
| Height (mm)                 | 8.4                                                                   |
| Standard Colour             | Black                                                                 |
| Width (mm)                  | 12                                                                    |
| Length (mm)                 | 56.2                                                                  |
| Solder Pin Length (mm)      | 3.25                                                                  |
| PCB Hole Diameter (mm)      | 1.5                                                                   |
| Comments                    | Pole sizes / no of ways not shown, please contact us for availability |
| Pin Style                   | Solderable                                                            |
| Tracking Resistance CTI (v) | 600                                                                   |