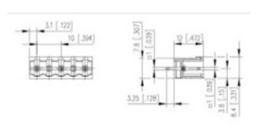

## **SPECIFICATION**

| Туре                        | PCB mount - Male header                                               |
|-----------------------------|-----------------------------------------------------------------------|
| Mounting Type               | Wave - through hole                                                   |
| Orientation                 | Vertical                                                              |
| Pitch (mm)                  | 10                                                                    |
| Open/Closed/Screw/Flange    | Closed End                                                            |
| Number of Poles             | 6                                                                     |
| Max Current (A)             | 13.5                                                                  |
| Max Voltage (V)             | 630                                                                   |
| Height (mm)                 | 8.4                                                                   |
| Standard Colour             | Black                                                                 |
| Width (mm)                  | 12                                                                    |
| Length (mm)                 | 56.2                                                                  |
| Solder Pin Length (mm)      | 3.25                                                                  |
| PCB Hole Diameter (mm)      | 1.5                                                                   |
| Comments                    | Pole sizes / no of ways not shown, please contact us for availability |
| Pin Style                   | Solderable                                                            |
| Tracking Resistance CTI (v) | 600                                                                   |