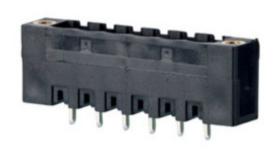

## **DESCRIPTION**

2 Pole vertical pin headers 10mm pitch 13.5A 630V

Subject to technical modification without notice.

Typographical and other errors do not justify claim for damages.

## **SPECIFICATION**

| Туре                        | PCB mount - Male header                                               |
|-----------------------------|-----------------------------------------------------------------------|
| Mounting Type               | Wave - through hole                                                   |
| Orientation                 | Vertical                                                              |
| Pitch (mm)                  | 10                                                                    |
| Open/Closed/Screw/Flange    | Screw Flange                                                          |
| Number of Poles             | 2                                                                     |
| Max Current (A)             | 13.5                                                                  |
| Max Voltage (V)             | 630                                                                   |
| Height (mm)                 | 8.4                                                                   |
| Standard Colour             | Black                                                                 |
| Width (mm)                  | 12                                                                    |
| Length (mm)                 | 24.75                                                                 |
| Solder Pin Length (mm)      | 3.25                                                                  |
| PCB Hole Diameter (mm)      | 1.5                                                                   |
| Comments                    | Pole sizes / no of ways not shown, please contact us for availability |
| Pin Style                   | Solderable                                                            |
| Tracking Resistance CTI (v) | 600                                                                   |