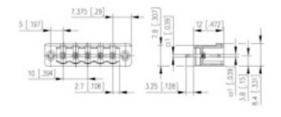

## **SPECIFICATION**

| Туре                        | PCB mount - Male header                                               |
|-----------------------------|-----------------------------------------------------------------------|
| Mounting Type               | Wave - through hole                                                   |
| Orientation                 | Vertical                                                              |
| Pitch (mm)                  | 10                                                                    |
| Open/Closed/Screw/Flange    | Screw Flange                                                          |
| Number of Poles             | 2                                                                     |
| Max Current (A)             | 13.5                                                                  |
| Max Voltage (V)             | 630                                                                   |
| Height (mm)                 | 8.4                                                                   |
| Standard Colour             | Black                                                                 |
| Width (mm)                  | 12                                                                    |
| Length (mm)                 | 24.75                                                                 |
| Solder Pin Length (mm)      | 3.25                                                                  |
| PCB Hole Diameter (mm)      | 1.5                                                                   |
| Comments                    | Pole sizes / no of ways not shown, please contact us for availability |
| Pin Style                   | Solderable                                                            |
| Tracking Resistance CTI (v) | 600                                                                   |