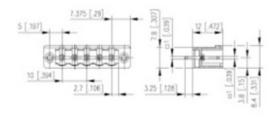

## **SPECIFICATION**

| Туре                        | PCB mount - Male header                                               |
|-----------------------------|-----------------------------------------------------------------------|
| Mounting Type               | Wave - through hole                                                   |
| Orientation                 | Vertical                                                              |
| Pitch (mm)                  | 10                                                                    |
| Open/Closed/Screw/Flange    | Screw Flange                                                          |
| Number of Poles             | 3                                                                     |
| Max Current (A)             | 13.5                                                                  |
| Max Voltage (V)             | 630                                                                   |
| Height (mm)                 | 8.4                                                                   |
| Standard Colour             | Black                                                                 |
| Width (mm)                  | 12                                                                    |
| Length (mm)                 | 34.75                                                                 |
| Solder Pin Length (mm)      | 3.25                                                                  |
| PCB Hole Diameter (mm)      | 1.5                                                                   |
| Comments                    | Pole sizes / no of ways not shown, please contact us for availability |
| Pin Style                   | Solderable                                                            |
| Tracking Resistance CTI (v) | 600                                                                   |