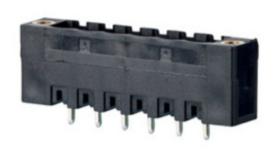

## **DESCRIPTION**

3 Pole vertical pin headers 10mm pitch 13.5A 630V

Subject to technical modification without notice.

Typographical and other errors do not justify claim for damages.

## **SPECIFICATION**

| Туре                        | PCB mount - Male header                                               |
|-----------------------------|-----------------------------------------------------------------------|
| Mounting Type               | Wave - through hole                                                   |
| Orientation                 | Vertical                                                              |
| Pitch (mm)                  | 10                                                                    |
| Open/Closed/Screw/Flange    | Screw Flange                                                          |
| Number of Poles             | 3                                                                     |
| Max Current (A)             | 13.5                                                                  |
| Max Voltage (V)             | 630                                                                   |
| Height (mm)                 | 8.4                                                                   |
| Standard Colour             | Black                                                                 |
| Width (mm)                  | 12                                                                    |
| Length (mm)                 | 34.75                                                                 |
| Solder Pin Length (mm)      | 3.25                                                                  |
| PCB Hole Diameter (mm)      | 1.5                                                                   |
| Comments                    | Pole sizes / no of ways not shown, please contact us for availability |
| Pin Style                   | Solderable                                                            |
| Tracking Resistance CTI (v) | 600                                                                   |