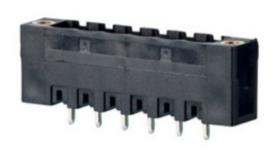

## **DESCRIPTION**

4 Pole vertical pin headers 10mm pitch 13.5A 630V

Subject to technical modification without notice.

Typographical and other errors do not justify claim for damages.

## **SPECIFICATION**

| Туре                        | PCB mount - Male header                                               |
|-----------------------------|-----------------------------------------------------------------------|
| Mounting Type               | Wave - through hole                                                   |
| Orientation                 | Vertical                                                              |
| Pitch (mm)                  | 10                                                                    |
| Open/Closed/Screw/Flange    | Screw Flange                                                          |
| Number of Poles             | 4                                                                     |
| Max Current (A)             | 13.5                                                                  |
| Max Voltage (V)             | 630                                                                   |
| Height (mm)                 | 8.4                                                                   |
| Standard Colour             | Black                                                                 |
| Width (mm)                  | 12                                                                    |
| Length (mm)                 | 44.75                                                                 |
| Solder Pin Length (mm)      | 3.25                                                                  |
| PCB Hole Diameter (mm)      | 1.5                                                                   |
| Comments                    | Pole sizes / no of ways not shown, please contact us for availability |
| Pin Style                   | Solderable                                                            |
| Tracking Resistance CTI (v) | 600                                                                   |