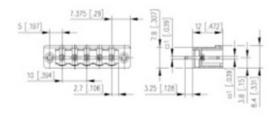

## **SPECIFICATION**

| Туре                        | PCB mount - Male header                                               |
|-----------------------------|-----------------------------------------------------------------------|
| Mounting Type               | Wave - through hole                                                   |
| Orientation                 | Vertical                                                              |
| Pitch (mm)                  | 10                                                                    |
| Open/Closed/Screw/Flange    | Screw Flange                                                          |
| Number of Poles             | 4                                                                     |
| Max Current (A)             | 13.5                                                                  |
| Max Voltage (V)             | 630                                                                   |
| Height (mm)                 | 8.4                                                                   |
| Standard Colour             | Black                                                                 |
| Width (mm)                  | 12                                                                    |
| Length (mm)                 | 44.75                                                                 |
| Solder Pin Length (mm)      | 3.25                                                                  |
| PCB Hole Diameter (mm)      | 1.5                                                                   |
| Comments                    | Pole sizes / no of ways not shown, please contact us for availability |
| Pin Style                   | Solderable                                                            |
| Tracking Resistance CTI (v) | 600                                                                   |