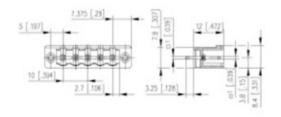

## **SPECIFICATION**

| Туре                        | PCB mount - Male header                                               |
|-----------------------------|-----------------------------------------------------------------------|
| Mounting Type               | Wave - through hole                                                   |
| Orientation                 | Vertical                                                              |
| Pitch (mm)                  | 10                                                                    |
| Open/Closed/Screw/Flange    | Screw Flange                                                          |
| Number of Poles             | 5                                                                     |
| Max Current (A)             | 13.5                                                                  |
| Max Voltage (V)             | 630                                                                   |
| Height (mm)                 | 8.4                                                                   |
| Standard Colour             | Black                                                                 |
| Width (mm)                  | 12                                                                    |
| Length (mm)                 | 54.75                                                                 |
| Solder Pin Length (mm)      | 3.25                                                                  |
| PCB Hole Diameter (mm)      | 1.5                                                                   |
| Comments                    | Pole sizes / no of ways not shown, please contact us for availability |
| Pin Style                   | Solderable                                                            |
| Tracking Resistance CTI (v) | 600                                                                   |