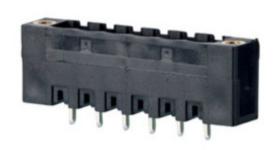

## **DESCRIPTION**

5 Pole vertical pin headers 10mm pitch 13.5A 630V

Subject to technical modification without notice.

Typographical and other errors do not justify claim for damages.

## **SPECIFICATION**

| Туре                        | PCB mount - Male header                                               |
|-----------------------------|-----------------------------------------------------------------------|
| Mounting Type               | Wave - through hole                                                   |
| Orientation                 | Vertical                                                              |
| Pitch (mm)                  | 10                                                                    |
| Open/Closed/Screw/Flange    | Screw Flange                                                          |
| Number of Poles             | 5                                                                     |
| Max Current (A)             | 13.5                                                                  |
| Max Voltage (V)             | 630                                                                   |
| Height (mm)                 | 8.4                                                                   |
| Standard Colour             | Black                                                                 |
| Width (mm)                  | 12                                                                    |
| Length (mm)                 | 54.75                                                                 |
| Solder Pin Length (mm)      | 3.25                                                                  |
| PCB Hole Diameter (mm)      | 1.5                                                                   |
| Comments                    | Pole sizes / no of ways not shown, please contact us for availability |
| Pin Style                   | Solderable                                                            |
| Tracking Resistance CTI (v) | 600                                                                   |