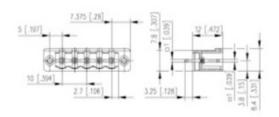

## **SPECIFICATION**

| Туре                        | PCB mount - Male header                                               |
|-----------------------------|-----------------------------------------------------------------------|
| Mounting Type               | Wave - through hole                                                   |
| Orientation                 | Vertical                                                              |
| Pitch (mm)                  | 10                                                                    |
| Open/Closed/Screw/Flange    | Screw Flange                                                          |
| Number of Poles             | 6                                                                     |
| Max Current (A)             | 13.5                                                                  |
| Max Voltage (V)             | 630                                                                   |
| Height (mm)                 | 8.4                                                                   |
| Standard Colour             | Black                                                                 |
| Width (mm)                  | 12                                                                    |
| Length (mm)                 | 64.75                                                                 |
| Solder Pin Length (mm)      | 3.25                                                                  |
| PCB Hole Diameter (mm)      | 1.5                                                                   |
| Comments                    | Pole sizes / no of ways not shown, please contact us for availability |
| Pin Style                   | Solderable                                                            |
| Tracking Resistance CTI (v) | 600                                                                   |