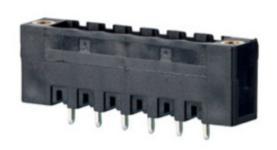

## **DESCRIPTION**

6 Pole vertical pin headers 10mm pitch 13.5A 630V

Subject to technical modification without notice.

Typographical and other errors do not justify claim for damages.

## **SPECIFICATION**

| Туре                        | PCB mount - Male header                                               |
|-----------------------------|-----------------------------------------------------------------------|
| Mounting Type               | Wave - through hole                                                   |
| Orientation                 | Vertical                                                              |
| Pitch (mm)                  | 10                                                                    |
| Open/Closed/Screw/Flange    | Screw Flange                                                          |
| Number of Poles             | 6                                                                     |
| Max Current (A)             | 13.5                                                                  |
| Max Voltage (V)             | 630                                                                   |
| Height (mm)                 | 8.4                                                                   |
| Standard Colour             | Black                                                                 |
| Width (mm)                  | 12                                                                    |
| Length (mm)                 | 64.75                                                                 |
| Solder Pin Length (mm)      | 3.25                                                                  |
| PCB Hole Diameter (mm)      | 1.5                                                                   |
| Comments                    | Pole sizes / no of ways not shown, please contact us for availability |
| Pin Style                   | Solderable                                                            |
| Tracking Resistance CTI (v) | 600                                                                   |