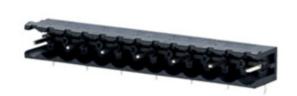

## **DESCRIPTION**

2 Pole horizontal pin headers 10.16mm pitch 13.5A 630V

Subject to technical modification without notice.

Typographical and other errors do not justify claim for damages.

## **SPECIFICATION**

| Туре                        | PCB mount - Male header                                               |
|-----------------------------|-----------------------------------------------------------------------|
| Mounting Type               | Wave - through hole                                                   |
| Orientation                 | Horizontal                                                            |
| Pitch (mm)                  | 10.16                                                                 |
| Open/Closed/Screw/Flange    | Open End                                                              |
| Number of Poles             | 2                                                                     |
| Max Current (A)             | 13.5                                                                  |
| Max Voltage (V)             | 630                                                                   |
| Height (mm)                 | 8.4                                                                   |
| Standard Colour             | Black                                                                 |
| Width (mm)                  | 12                                                                    |
| Length (mm)                 | 15.24                                                                 |
| Solder Pin Length (mm)      | 3.45                                                                  |
| PCB Hole Diameter (mm)      | 1.5                                                                   |
| Comments                    | Pole sizes / no of ways not shown, please contact us for availability |
| Pin Style                   | Solderable                                                            |
| Tracking Resistance CTI (v) | 600                                                                   |