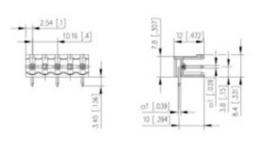

## **SPECIFICATION**

| Туре                        | PCB mount - Male header                                               |
|-----------------------------|-----------------------------------------------------------------------|
| Mounting Type               | Wave - through hole                                                   |
| Orientation                 | Horizontal                                                            |
| Pitch (mm)                  | 10.16                                                                 |
| Open/Closed/Screw/Flange    | Open End                                                              |
| Number of Poles             | 2                                                                     |
| Max Current (A)             | 13.5                                                                  |
| Max Voltage (V)             | 630                                                                   |
| Height (mm)                 | 8.4                                                                   |
| Standard Colour             | Black                                                                 |
| Width (mm)                  | 12                                                                    |
| Length (mm)                 | 15.24                                                                 |
| Solder Pin Length (mm)      | 3.45                                                                  |
| PCB Hole Diameter (mm)      | 1.5                                                                   |
| Comments                    | Pole sizes / no of ways not shown, please contact us for availability |
| Pin Style                   | Solderable                                                            |
| Tracking Resistance CTI (v) | 600                                                                   |