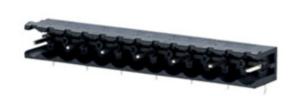

## **DESCRIPTION**

3 Pole horizontal pin headers 10.16mm pitch 13.5A 630V

Subject to technical modification without notice.

Typographical and other errors do not justify claim for damages.

## **SPECIFICATION**

| Туре                        | PCB mount - Male header                                               |
|-----------------------------|-----------------------------------------------------------------------|
| Mounting Type               | Wave - through hole                                                   |
| Orientation                 | Horizontal                                                            |
| Pitch (mm)                  | 10.16                                                                 |
| Open/Closed/Screw/Flange    | Open End                                                              |
| Number of Poles             | 3                                                                     |
| Max Current (A)             | 13.5                                                                  |
| Max Voltage (V)             | 630                                                                   |
| Height (mm)                 | 8.4                                                                   |
| Standard Colour             | Black                                                                 |
| Width (mm)                  | 12                                                                    |
| Length (mm)                 | 25.4                                                                  |
| Solder Pin Length (mm)      | 3.45                                                                  |
| PCB Hole Diameter (mm)      | 1.5                                                                   |
| Comments                    | Pole sizes / no of ways not shown, please contact us for availability |
| Pin Style                   | Solderable                                                            |
| Tracking Resistance CTI (v) | 600                                                                   |