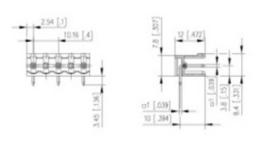

## **SPECIFICATION**

| Туре                        | PCB mount - Male header                                               |
|-----------------------------|-----------------------------------------------------------------------|
| Mounting Type               | Wave - through hole                                                   |
| Orientation                 | Horizontal                                                            |
| Pitch (mm)                  | 10.16                                                                 |
| Open/Closed/Screw/Flange    | Open End                                                              |
| Number of Poles             | 3                                                                     |
| Max Current (A)             | 13.5                                                                  |
| Max Voltage (V)             | 630                                                                   |
| Height (mm)                 | 8.4                                                                   |
| Standard Colour             | Black                                                                 |
| Width (mm)                  | 12                                                                    |
| Length (mm)                 | 25.4                                                                  |
| Solder Pin Length (mm)      | 3.45                                                                  |
| PCB Hole Diameter (mm)      | 1.5                                                                   |
| Comments                    | Pole sizes / no of ways not shown, please contact us for availability |
| Pin Style                   | Solderable                                                            |
| Tracking Resistance CTI (v) | 600                                                                   |