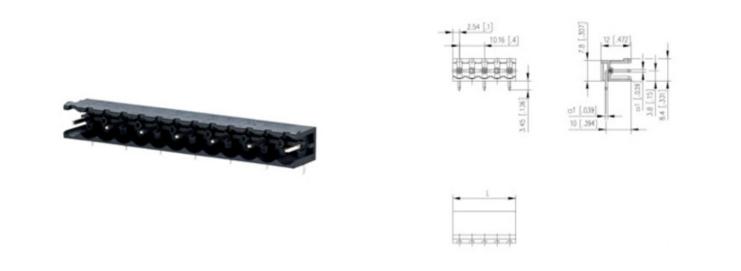

## DESCRIPTION

4 Pole horizontal pin headers 10.16mm pitch 13.5A 630V

Subject to technical modification without notice. Typographical and other errors do not justify claim for damages.

## **SPECIFICATION**

| Туре                        | PCB mount - Male header                                               |
|-----------------------------|-----------------------------------------------------------------------|
| Mounting Type               | Wave - through hole                                                   |
| Orientation                 | Horizontal                                                            |
| Pitch (mm)                  | 10.16                                                                 |
| Open/Closed/Screw/Flange    | Open End                                                              |
| Number of Poles             | 4                                                                     |
| Max Current (A)             | 13.5                                                                  |
| Max Voltage (V)             | 630                                                                   |
| Height (mm)                 | 8.4                                                                   |
| Standard Colour             | Black                                                                 |
| Width (mm)                  | 12                                                                    |
| Length (mm)                 | 35.56                                                                 |
| Solder Pin Length (mm)      | 3.45                                                                  |
| PCB Hole Diameter (mm)      | 1.5                                                                   |
| Commonto                    | Pole sizes / no of ways not shown, please contact us for availability |
| Comments<br>Pin Style       | Solderable                                                            |
| Tracking Resistance CTI (v) | 600                                                                   |