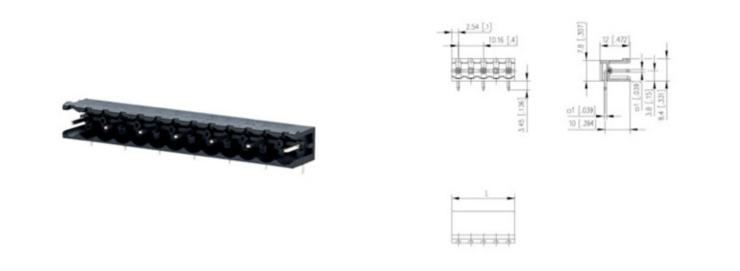

## DESCRIPTION

6 Pole horizontal pin headers 10.16mm pitch 13.5A 630V

Subject to technical modification without notice. Typographical and other errors do not justify claim for damages.

MAKING THE RIGHT CONNECTIONS

## **SPECIFICATION**

| Туре                        | PCB mount - Male header                                               |
|-----------------------------|-----------------------------------------------------------------------|
| Mounting Type               | Wave - through hole                                                   |
| Orientation                 | Horizontal                                                            |
| Pitch (mm)                  | 10.16                                                                 |
| Open/Closed/Screw/Flange    | Open End                                                              |
| Number of Poles             | 6                                                                     |
| Max Current (A)             | 13.5                                                                  |
| Max Voltage (V)             | 630                                                                   |
| Height (mm)                 | 8.4                                                                   |
| Standard Colour             | Black                                                                 |
| Width (mm)                  | 12                                                                    |
| Length (mm)                 | 55.88                                                                 |
| Solder Pin Length (mm)      | 3.45                                                                  |
| PCB Hole Diameter (mm)      | 1.5                                                                   |
| Commonto                    | Pole sizes / no of ways not shown, please contact us for availability |
| Comments<br>Pin Style       | Solderable                                                            |
| Tracking Resistance CTI (v) | 600                                                                   |