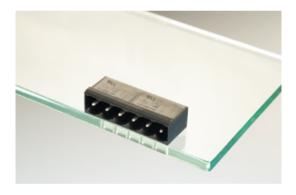

#### DESCRIPTION

2 Pole horizontal pin headers 10.16mm pitch 16A 630V

Subject to technical modification without notice. Typographical and other errors do not justify claim for damages.

#### **SPECIFICATION**

| Туре                        | PCB mount - Male header                                               |
|-----------------------------|-----------------------------------------------------------------------|
| Mounting Type               | Wave - through hole                                                   |
| Orientation                 | Horizontal                                                            |
| Pitch (mm)                  | 10.16                                                                 |
| Open/Closed/Screw/Flange    | Closed End                                                            |
| Number of Poles             | 2                                                                     |
| Max Current (A)             | 16                                                                    |
| Max Voltage (V)             | 630                                                                   |
| Height (mm)                 | 8.4                                                                   |
| Standard Colour             | Black                                                                 |
| Width (mm)                  | 12                                                                    |
| Length (mm)                 | 16.44                                                                 |
| Solder Pin Length (mm)      | 3.45                                                                  |
| PCB Hole Diameter (mm)      | 1.5                                                                   |
| Commente                    | Pole sizes / no of ways not shown, please contact us for availability |
| Comments<br>Pin Style       | Solderable                                                            |
| Tracking Resistance CTI (v) | 600                                                                   |