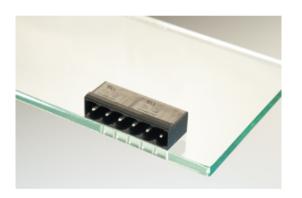

## Plug and Socket PCB Terminal Blocks

Range: PCB Terminal Blocks, Connectors and Fuse Holders

Order Code: 31230203

## **DESCRIPTION**

3 Pole horizontal pin headers 10.16mm pitch 16A 630V

Subject to technical modification without notice.

Typographical and other errors do not justify claim for damages.

## **SPECIFICATION**

| Туре                        | PCB mount - Male header                                               |
|-----------------------------|-----------------------------------------------------------------------|
| Mounting Type               | Wave - through hole                                                   |
| Orientation                 | Horizontal                                                            |
| Pitch (mm)                  | 10.16                                                                 |
| Open/Closed/Screw/Flange    | Closed End                                                            |
| Number of Poles             | 3                                                                     |
| Max Current (A)             | 16                                                                    |
| Max Voltage (V)             | 630                                                                   |
| Height (mm)                 | 8.4                                                                   |
| Standard Colour             | Black                                                                 |
| Width (mm)                  | 12                                                                    |
| Length (mm)                 | 26.6                                                                  |
| Solder Pin Length (mm)      | 3.45                                                                  |
| PCB Hole Diameter (mm)      | 1.5                                                                   |
| Comments                    | Pole sizes / no of ways not shown, please contact us for availability |
| Pin Style                   | Solderable                                                            |
| Tracking Resistance CTI (v) | 600                                                                   |