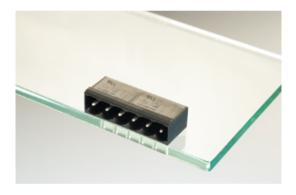

#### DESCRIPTION

5 Pole horizontal pin headers 10.16mm pitch 16A 630V

Subject to technical modification without notice. Typographical and other errors do not justify claim for damages.

#### **SPECIFICATION**

| Туре                        | PCB mount - Male header                                               |
|-----------------------------|-----------------------------------------------------------------------|
| Mounting Type               | Wave - through hole                                                   |
| Orientation                 | Horizontal                                                            |
| Pitch (mm)                  | 10.16                                                                 |
| Open/Closed/Screw/Flange    | Closed End                                                            |
| Number of Poles             | 5                                                                     |
| Max Current (A)             | 16                                                                    |
| Max Voltage (V)             | 630                                                                   |
| Height (mm)                 | 8.4                                                                   |
| Standard Colour             | Black                                                                 |
| Width (mm)                  | 12                                                                    |
| Length (mm)                 | 46.92                                                                 |
| Solder Pin Length (mm)      | 3.45                                                                  |
| PCB Hole Diameter (mm)      | 1.5                                                                   |
| Commente                    | Pole sizes / no of ways not shown, please contact us for availability |
| Comments<br>Pin Style       | Solderable                                                            |
| Tracking Resistance CTI (v) | 600                                                                   |