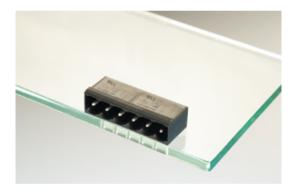

#### DESCRIPTION

6 Pole horizontal pin headers 10.16mm pitch 16A 630V

Subject to technical modification without notice. Typographical and other errors do not justify claim for damages.

#### **SPECIFICATION**

| Туре                        | PCB mount - Male header                                               |
|-----------------------------|-----------------------------------------------------------------------|
| Mounting Type               | Wave - through hole                                                   |
| Orientation                 | Horizontal                                                            |
| Pitch (mm)                  | 10.16                                                                 |
| Open/Closed/Screw/Flange    | Closed End                                                            |
| Number of Poles             | 6                                                                     |
| Max Current (A)             | 16                                                                    |
| Max Voltage (V)             | 630                                                                   |
| Height (mm)                 | 8.4                                                                   |
| Standard Colour             | Black                                                                 |
| Width (mm)                  | 12                                                                    |
| Length (mm)                 | 57.08                                                                 |
| Solder Pin Length (mm)      | 3.45                                                                  |
| PCB Hole Diameter (mm)      | 1.5                                                                   |
| Commonts                    | Pole sizes / no of ways not shown, please contact us for availability |
| Comments<br>Pin Style       | Solderable                                                            |
| Tracking Resistance CTI (v) | 600                                                                   |