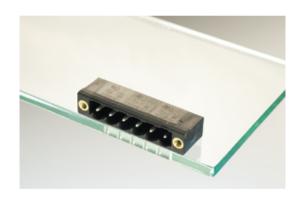

## **DESCRIPTION**

2 Pole horizontal pin headers 10.16mm pitch 13.5A 630V

Subject to technical modification without notice.

Typographical and other errors do not justify claim for damages.

## **SPECIFICATION**

| Туре                        | PCB mount - Male header                                               |
|-----------------------------|-----------------------------------------------------------------------|
| Mounting Type               | Wave - through hole                                                   |
| Orientation                 | Horizontal                                                            |
| Pitch (mm)                  | 10.16                                                                 |
| Open/Closed/Screw/Flange    | Screw Flange                                                          |
| Number of Poles             | 2                                                                     |
| Max Current (A)             | 13.5                                                                  |
| Max Voltage (V)             | 630                                                                   |
| Height (mm)                 | 8.4                                                                   |
| Standard Colour             | Black                                                                 |
| Width (mm)                  | 12                                                                    |
| Length (mm)                 | 25.15                                                                 |
| Solder Pin Length (mm)      | 3.45                                                                  |
| PCB Hole Diameter (mm)      | 1.5                                                                   |
| Comments                    | Pole sizes / no of ways not shown, please contact us for availability |
| Pin Style                   | Solderable                                                            |
| Tracking Resistance CTI (v) | 600                                                                   |