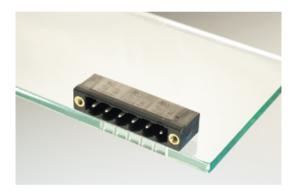

#### DESCRIPTION

3 Pole horizontal pin headers 10.16mm pitch 13.5A 630V

Subject to technical modification without notice. Typographical and other errors do not justify claim for damages.

#### **SPECIFICATION**

| Туре                        | PCB mount - Male header                                               |
|-----------------------------|-----------------------------------------------------------------------|
| Mounting Type               | Wave - through hole                                                   |
| Orientation                 | Horizontal                                                            |
| Pitch (mm)                  | 10.16                                                                 |
| Open/Closed/Screw/Flange    | Screw Flange                                                          |
| Number of Poles             | 3                                                                     |
| Max Current (A)             | 13.5                                                                  |
| Max Voltage (V)             | 630                                                                   |
| Height (mm)                 | 8.4                                                                   |
| Standard Colour             | Black                                                                 |
| Width (mm)                  | 12                                                                    |
| Length (mm)                 | 35.31                                                                 |
| Solder Pin Length (mm)      | 3.45                                                                  |
| PCB Hole Diameter (mm)      | 1.5                                                                   |
| Comments                    | Pole sizes / no of ways not shown, please contact us for availability |
| Pin Style                   | Solderable                                                            |
| Tracking Resistance CTI (v) | 600                                                                   |